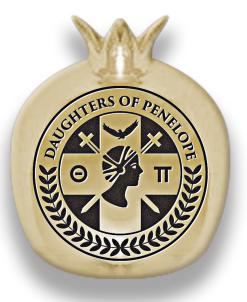

# Pomegranate Pin - \$20

Approximate Size 7/8" x 3/4" Pin

\*Gold polished finish with recessed, antiqued Insignia.