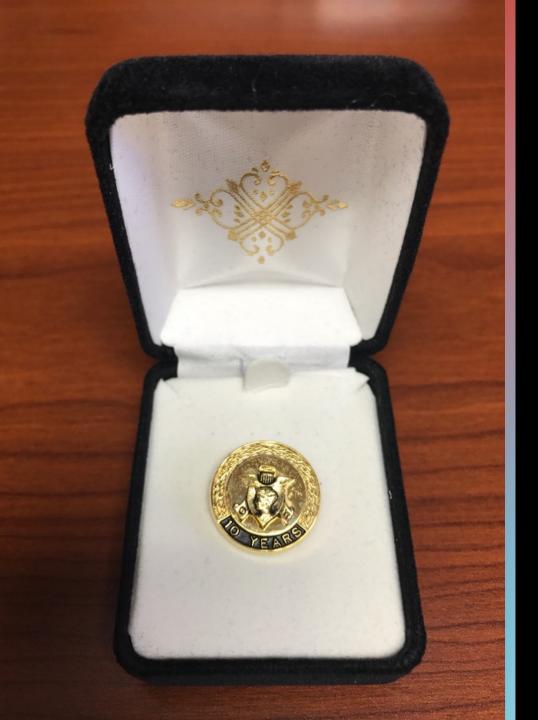

# Penelope's Emporium

A Selection of Daughters of Penelope Merchandise Available for Purchase

Shipping Table for Orders \$1-\$50 – Add \$5 for Shipping \$50+ - Add \$10 for Shipping

Order can be placed via Form Online or via Phone. Checks and Credit Cards Accepted.



# Service Pins – <sup>3</sup>/<sub>4</sub>" Round

























# **Recognition Pins**



Chapter Penelope of the Year 1" Round , Gold Filled - \$55 District Penelope of the Year 1" Round , Gold Filled - \$55



District Governor's Pin 7/8" Round - \$55



Past District Governor's Pin 1" Round -\$55



Past Chapter President's Pin 1" Round, Gold Filled -\$55



Membership Pin 5/8" Round - \$20



Membership Brooch 1 .5" Round - \$35



## Miscellaneous Items



Swarovski Floating Locket -\$50



# Wreath & Globe with Logo Pin -\$40



# Globe with Logo in Blue Pin- \$40





# Swarovski Greek Key with Logo Pin- \$45

# Rhinestone Theta Pi Pin -\$20



# Pomegranate Pin - \$20



Approximate Size 7/8" x 3/4" Pin



\*Gold polished finish with recessed, antiqued Insignia.

# Canadian Membership Pin 7/8" - \$20



Penelope at the L