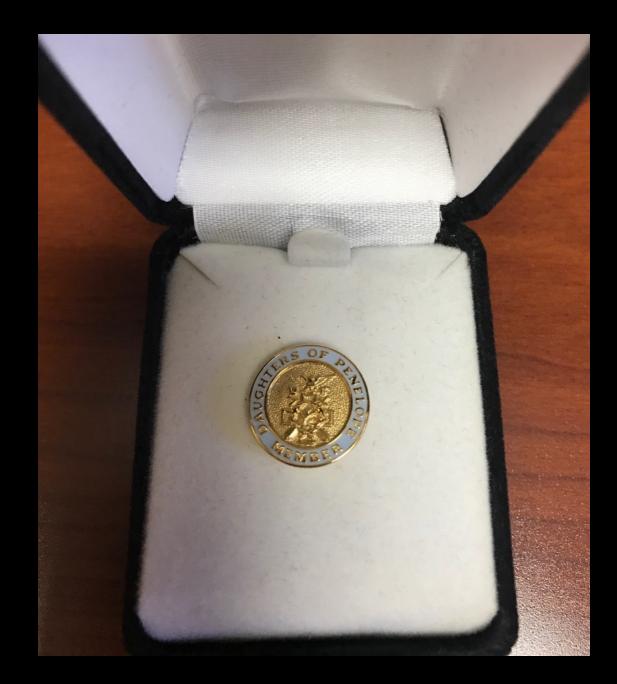

Past Chapter President's Pin 1" Round, Gold Filled -\$55

Membership Pin 5/8" Round - \$20

Membership Brooch 1 .5" Round - \$35