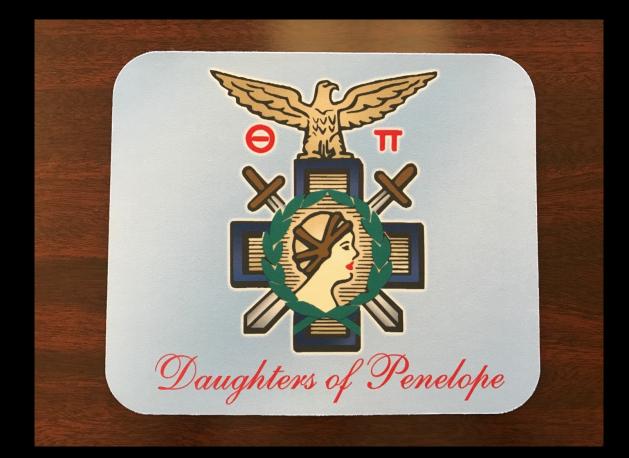

## Mousepad-\$10

Book of Procedures 2023 Daughters of Penelope

FOUNDED IN SAN FRANCISCO, CALIFORNIA NOVEMBER 16, 1929