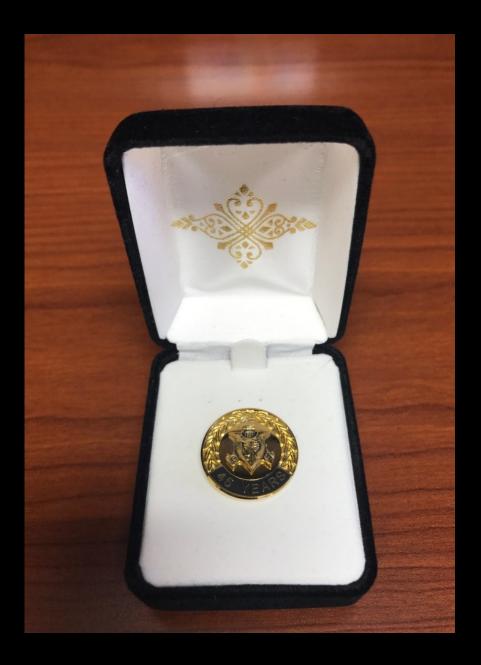

# Penelope's Emporium

A Selection of Daughters of Penelope Merchandise Available for Purchase

Shipping Table for Orders \$1-\$50 – Add \$5 for Shipping \$50+ - Add \$10 for Shipping

Order can be placed via Form Online or via Phone. Checks and Credit Cards Accepted.



# Service Pins – <sup>3</sup>/<sub>4</sub>" Round

























# **Recognition Pins**



Chapter Penelope of the Year 1" Round , Gold Filled - \$55 District Penelope of the Year 1" Round , Gold Filled - \$55



District Governor's Pin 7/8" Round - \$55



Past District Governor's Pin 1" Round -\$55



Past Chapter President's Pin 1" Round, Gold Filled -\$55



Membership Pin 5/8" Round - \$20



Membership Brooch 1 .5" Round - \$35



## Miscellaneous Items



Swarovski Floating Locket -\$50



# Wreath & Globe with Logo Pin -\$40



# Globe with Logo in Blue Pin- \$40





# Swarovski Greek Key with Logo Pin- \$45

# Rhinestone Theta Pi Pin -\$20



# Pomegranate Pin - \$20



Approximate Size 7/8" x 3/4" Pin



\*Gold polished finish with recessed, antiqued Insignia.

# Canadian Membership Pin 7/8" - \$20



Penelope at the Loom Bracelet S