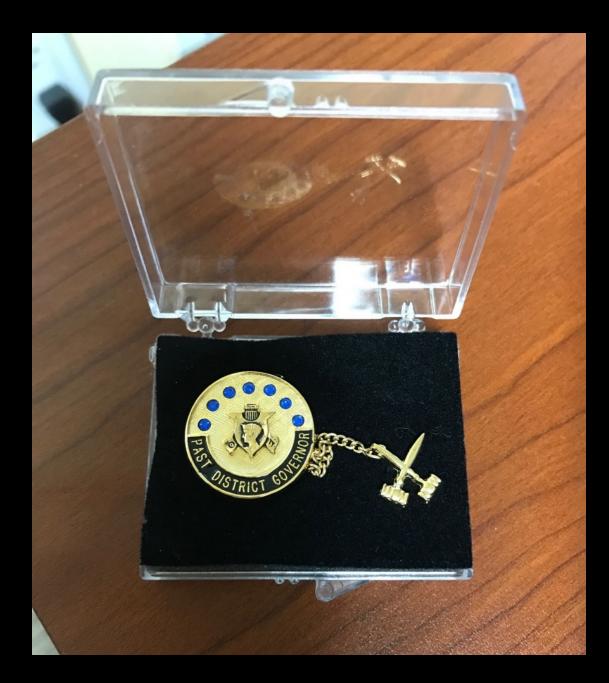

# **Recognition Pins**

Chapter Penelope of the Year 1" Round , Gold Filled - \$55 District Penelope of the Year 1" Round , Gold Filled - \$55

District Governor's Pin 7/8" Round - \$55

Past District Governor's Pin 1" Round -\$55