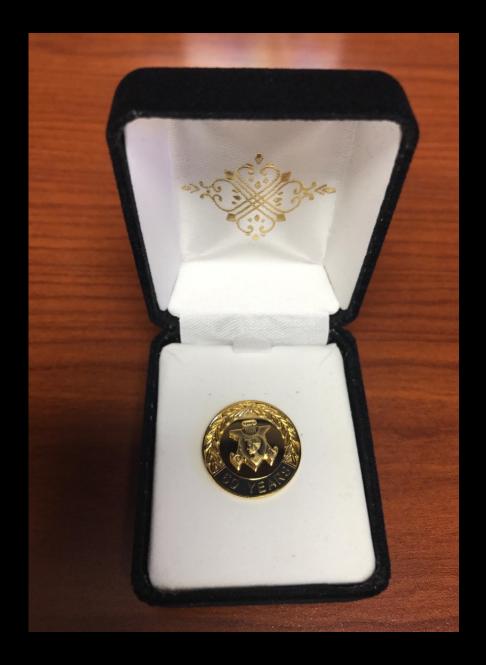

# Penelope's Emporium

A Selection of Daughters of Penelope Merchandise Available for Purchase

Shipping Table for Orders \$1-\$50 – Add \$5 for Shipping \$50+ - Add \$10 for Shipping

Order can be placed via Form Online or via Phone. Checks and Credit Cards Accepted.



# Service Pins – <sup>3</sup>/<sub>4</sub>" Round

























# **Recognition Pins**



Chapter Penelope of the Year 1" Round , Gold Filled - \$55 District Penelope of the Year 1" Round , Gold Filled - \$55



District Governor's Pin 7/8" Round - \$55



Past District Governor's Pin 1" Round -\$55



Past Chapter President's Pin 1" Round, Gold Filled -\$55



Membership Pin 5/8" Round - \$20



Membership Brooch 1 .5" Round - \$35



## Miscellaneous Items



Swarovski Floating Locket -\$50



# Wreath & Globe with Logo Pin -\$40



# Globe with Logo in Blue Pin- \$40





# Swarovski Greek Key with Logo Pin- \$45

# Rhinestone Theta Pi Pin -\$20



# Pomegranate Pin - \$20



Approximate Size 7/8" x 3/4" Pin



\*Gold polished finish with recessed, antiqued Insignia.

# Canadian Membership Pin 7/8" - \$20



Penelope at the Loom Bracelet Sterlin