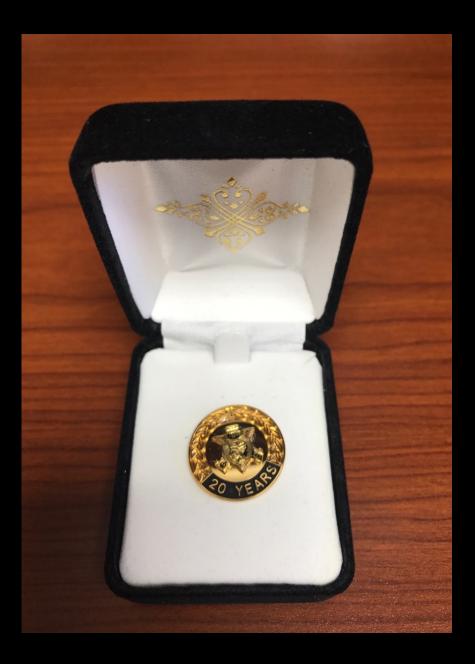

# Penelope's Emporium

A Selection of Daughters of Penelope Merchandise Available for Purchase

Shipping Table for Orders \$1-\$50 – Add \$5 for Shipping \$50+ - Add \$10 for Shipping

Order can be placed via Form Online or via Phone. Checks and Credit Cards Accepted.



# Service Pins – <sup>3</sup>/<sub>4</sub>" Round

























# **Recognition Pins**



Chapter Penelope of the Year 1" Round , Gold Filled - \$55 District Penelope of the Year 1" Round , Gold Filled - \$55



District Governor's Pin 7/8" Round - \$55



Past District Governor's Pin 1" Round -\$55



Past Chapter President's Pin 1" Round, Gold Filled -\$55



Membership Pin 5/8" Round - \$20



Membership Brooch 1 .5" Round - \$35



## Miscellaneous Items



Swarovski Floating Locket -\$50



# Wreath & Globe with Logo Pin -\$40



# Globe with Logo in Blue Pin- \$40





# Swarovski Greek Key with Logo Pin- \$45

# Rhinestone Theta Pi Pin -\$20



# Pomegranate Pin - \$20



Approximate Size 7/8" x 3/4" Pin



\*Gold polished finish with recessed, antiqued Insignia.

# Canadian Membership Pin 7/8" - \$20



Penelope at the Loo