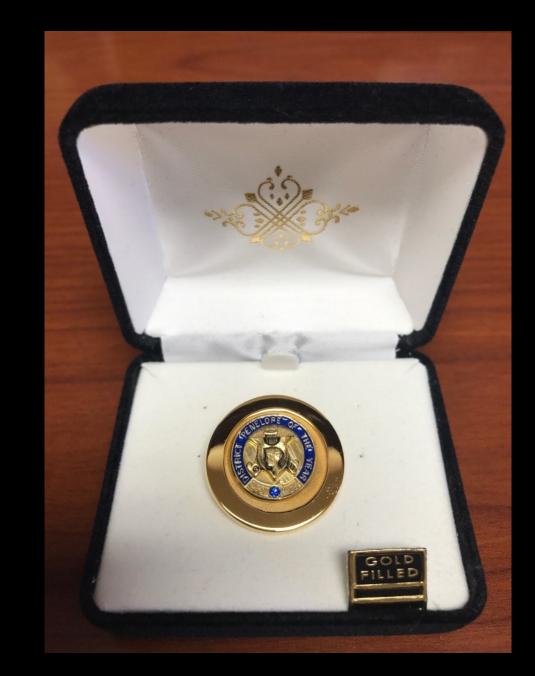

# **Recognition Pins**

Chapter Penelope of the Year 1" Round , Gold Filled - \$55 District Penelope of the Year 1" Round , Gold Filled - \$55

District Governor's Pin 7/8" Round - \$55

Past District Governor's Pin 1" Round -\$55