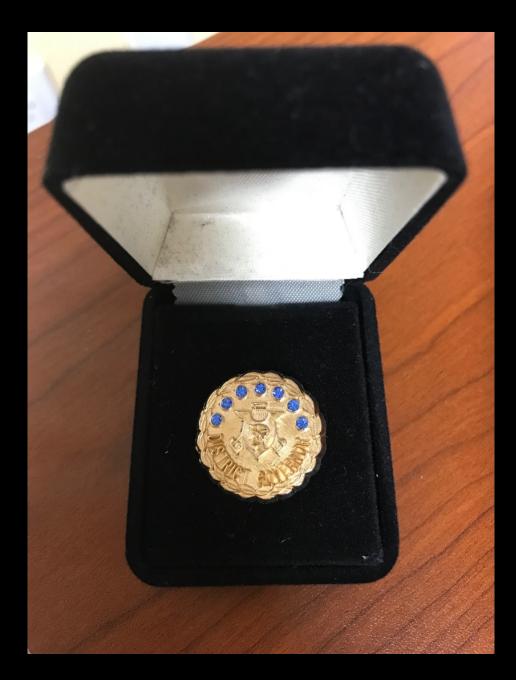

Past Chapter President's Pin 1" Round, Gold Filled -\$55

Membership Pin 5/8" Round - \$20

Membership Brooch 1 .5" Round - \$35