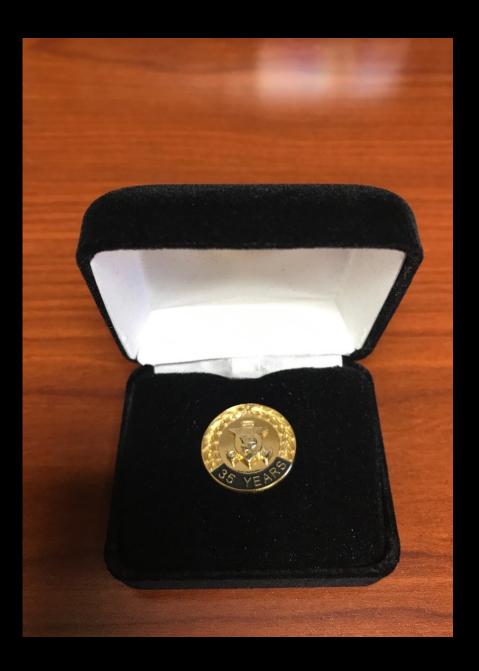

# Penelope's Emporium

A Selection of Daughters of Penelope Merchandise Available for Purchase

Shipping Table for Orders \$1-\$50 – Add \$5 for Shipping \$50+ - Add \$10 for Shipping

Order can be placed via Form Online or via Phone. Checks and Credit Cards Accepted.



# Service Pins – <sup>3</sup>/<sub>4</sub>" Round

























# **Recognition Pins**



Chapter Penelope of the Year 1" Round , Gold Filled - \$55 District Penelope of the Year 1" Round , Gold Filled - \$55



District Governor's Pin 7/8" Round - \$55



Past District Governor's Pin 1" Round -\$55



Past Chapter President's Pin 1" Round, Gold Filled -\$55



Membership Pin 5/8" Round - \$20



Membership Brooch 1 .5" Round - \$35



## Miscellaneous Items



Swarovski Floating Locket -\$50



# Wreath & Globe with Logo Pin -\$40



# Globe with Logo in Blue Pin- \$40





# Swarovski Greek Key with Logo Pin- \$45

# Rhinestone Theta Pi Pin -\$20



# Pomegranate Pin - \$20



Approximate Size 7/8" x 3/4" Pin



\*Gold polished finish with recessed, antiqued Insignia.

# Canadian Membership Pin 7/8" - \$20



Penelope at the Loom Bracel