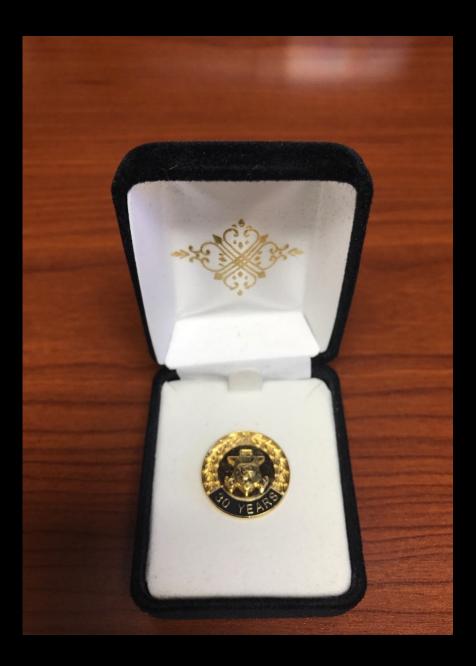

# Penelope's Emporium

A Selection of Daughters of Penelope Merchandise Available for Purchase

Shipping Table for Orders \$1-\$50 – Add \$5 for Shipping \$50+ - Add \$10 for Shipping

Order can be placed via Form Online or via Phone. Checks and Credit Cards Accepted.



# Service Pins – <sup>3</sup>/<sub>4</sub>" Round

























# **Recognition Pins**



Chapter Penelope of the Year 1" Round , Gold Filled - \$55 District Penelope of the Year 1" Round , Gold Filled - \$55



District Governor's Pin 7/8" Round - \$55



Past District Governor's Pin 1" Round -\$55



Past Chapter President's Pin 1" Round, Gold Filled -\$55



Membership Pin 5/8" Round - \$20



Membership Brooch 1 .5" Round - \$35



## Miscellaneous Items



Swarovski Floating Locket -\$50



# Wreath & Globe with Logo Pin -\$40



# Globe with Logo in Blue Pin- \$40





# Swarovski Greek Key with Logo Pin- \$45

# Rhinestone Theta Pi Pin -\$20



# Pomegranate Pin - \$20



Approximate Size 7/8" x 3/4" Pin



\*Gold polished finish with recessed, antiqued Insignia.

# Canadian Membership Pin 7/8" - \$20



Penelope at the Loom Brac