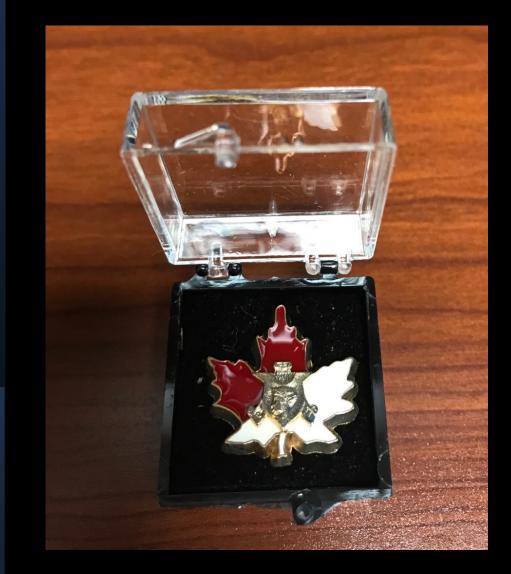

# Canadian Membership Pin 7/8" - \$20

Penelope at the Loom Bracelet Sterling Silver - \$50 Charm Only - \$30