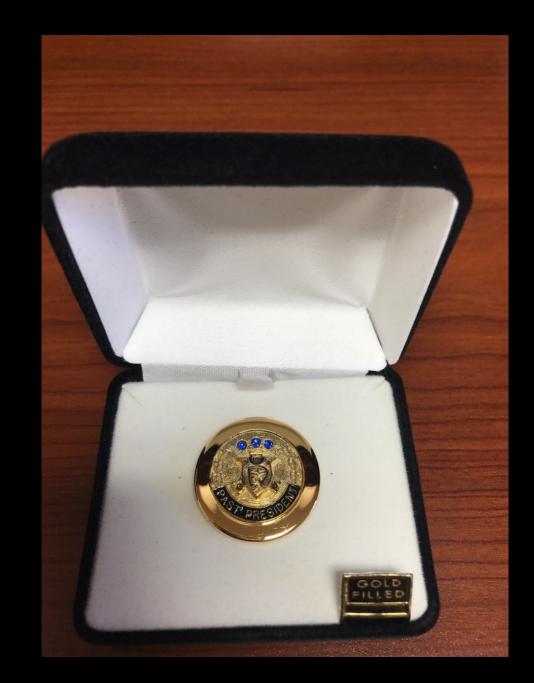

Past Chapter President's Pin 1" Round, Gold Filled -\$55

Membership Pin 5/8" Round - \$20

Membership Brooch 1 .5" Round - \$35