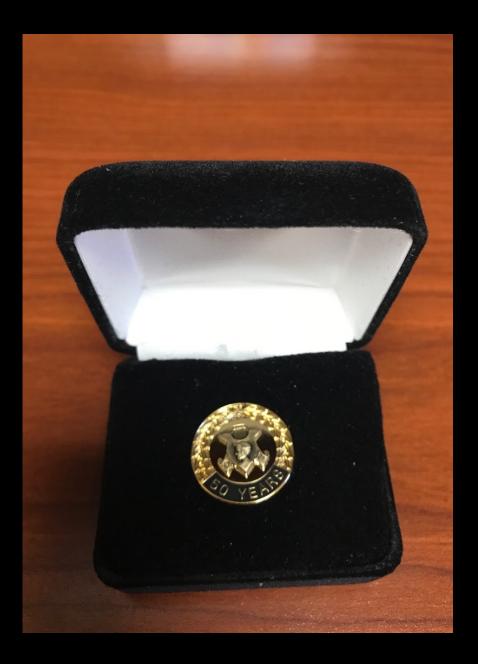

# Penelope's Emporium

A Selection of Daughters of Penelope Merchandise Available for Purchase

Shipping Table for Orders \$1-\$50 – Add \$5 for Shipping \$50+ - Add \$10 for Shipping

Order can be placed via Form Online or via Phone. Checks and Credit Cards Accepted.



# Service Pins – <sup>3</sup>/<sub>4</sub>" Round

























# **Recognition Pins**



Chapter Penelope of the Year 1" Round , Gold Filled - \$55 District Penelope of the Year 1" Round , Gold Filled - \$55



District Governor's Pin 7/8" Round - \$55



Past District Governor's Pin 1" Round -\$55



Past Chapter President's Pin 1" Round, Gold Filled -\$55



Membership Pin 5/8" Round - \$20



Membership Brooch 1 .5" Round - \$35



## Miscellaneous Items



Swarovski Floating Locket -\$50



# Wreath & Globe with Logo Pin -\$40



# Globe with Logo in Blue Pin- \$40





# Swarovski Greek Key with Logo Pin- \$45

# Rhinestone Theta Pi Pin -\$20



# Pomegranate Pin - \$20



Approximate Size 7/8" x 3/4" Pin



\*Gold polished finish with recessed, antiqued Insignia.

# Canadian Membership Pin 7/8" - \$20



Penelope at the Loom Bracelet Sterl