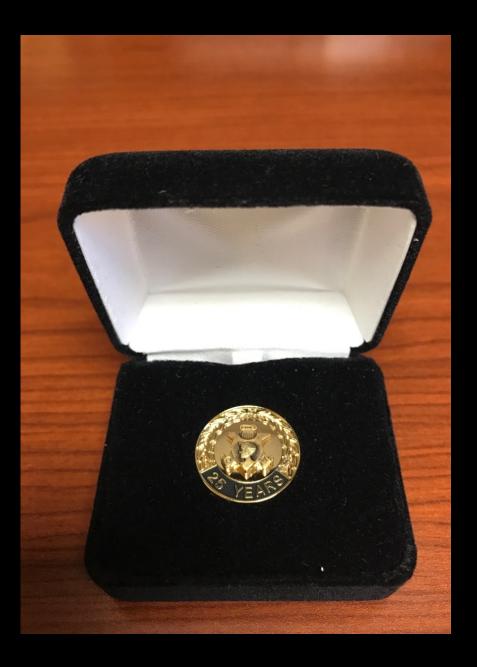

# Penelope's Emporium

A Selection of Daughters of Penelope Merchandise Available for Purchase

Shipping Table for Orders \$1-\$50 – Add \$5 for Shipping \$50+ - Add \$10 for Shipping

Order can be placed via Form Online or via Phone. Checks and Credit Cards Accepted.



# Service Pins – <sup>3</sup>/<sub>4</sub>" Round

























# **Recognition Pins**



Chapter Penelope of the Year 1" Round , Gold Filled - \$55 District Penelope of the Year 1" Round , Gold Filled - \$55



District Governor's Pin 7/8" Round - \$55



Past District Governor's Pin 1" Round -\$55



Past Chapter President's Pin 1" Round, Gold Filled -\$55



Membership Pin 5/8" Round - \$20



Membership Brooch 1 .5" Round - \$35



## Miscellaneous Items



Swarovski Floating Locket -\$50



# Wreath & Globe with Logo Pin -\$40



# Globe with Logo in Blue Pin- \$40





# Swarovski Greek Key with Logo Pin- \$45

# Rhinestone Theta Pi Pin -\$20



# Pomegranate Pin - \$20



Approximate Size 7/8" x 3/4" Pin



\*Gold polished finish with recessed, antiqued Insignia.

# Canadian Membership Pin 7/8" - \$20



Penelope at the Loom Br