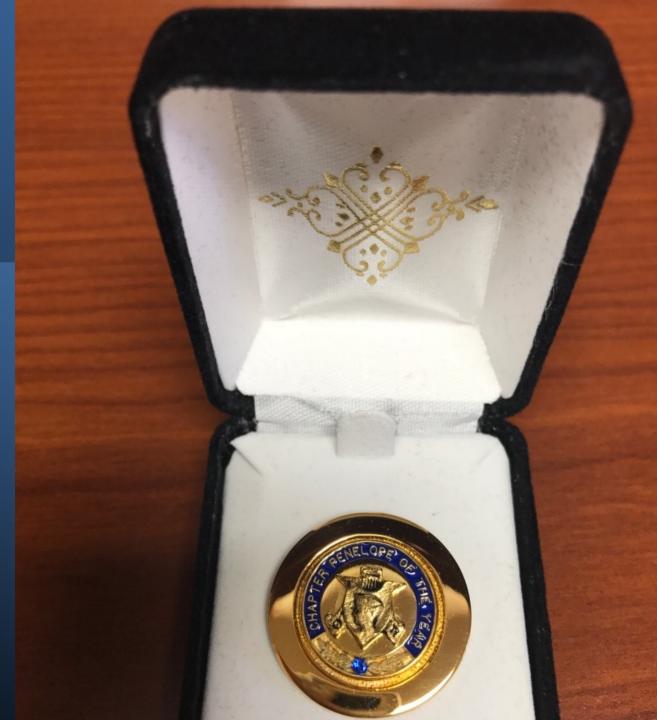

# **Recognition Pins**

Chapter Penelope of the Year 1" Round , Gold Filled - \$55 District Penelope of the Year 1" Round , Gold Filled - \$55

District Governor's Pin 7/8" Round - \$55

Past District Governor's Pin 1" Round -\$55