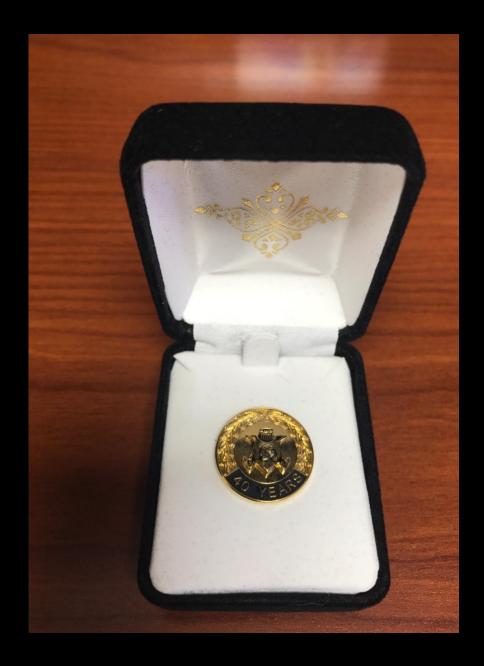

# Penelope's Emporium

A Selection of Daughters of Penelope Merchandise Available for Purchase

Shipping Table for Orders \$1-\$50 – Add \$5 for Shipping \$50+ - Add \$10 for Shipping

Order can be placed via Form Online or via Phone. Checks and Credit Cards Accepted.



# Service Pins – <sup>3</sup>/<sub>4</sub>" Round

























# **Recognition Pins**



Chapter Penelope of the Year 1" Round , Gold Filled - \$55 District Penelope of the Year 1" Round , Gold Filled - \$55



District Governor's Pin 7/8" Round - \$55



Past District Governor's Pin 1" Round -\$55



Past Chapter President's Pin 1" Round, Gold Filled -\$55



Membership Pin 5/8" Round - \$20



Membership Brooch 1 .5" Round - \$35



## Miscellaneous Items



Swarovski Floating Locket -\$50



# Wreath & Globe with Logo Pin -\$40



# Globe with Logo in Blue Pin- \$40





# Swarovski Greek Key with Logo Pin- \$45

# Rhinestone Theta Pi Pin -\$20



# Pomegranate Pin - \$20



Approximate Size 7/8" x 3/4" Pin



\*Gold polished finish with recessed, antiqued Insignia.

# Canadian Membership Pin 7/8" - \$20



Penelope at the Loom Bracelet